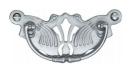

# **Ornate Cabinet Drop Pull**

V5021-SC

Heritage Brass Cabinet Pull Ornate Plate Design Satin Chrome Finish

Material:Finish:Solid BrassSatin Chrome

#### **Available Finishes**

Polished Nickel Finish

**Product Dimensions** (All dimensions are in millimeters unless otherwise indicated)

**L**ength 90 **Width** 40 **CTC** 78 **Projection** 12