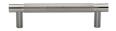

# **Partial Knurled Cabinet Pull Handle**

V4461 96-SN

Heritage Brass Cabinet Pull Partial Knurl Design 96mm CTC Satin Nickel finish

Material:Finish:Solid BrassSatin Nickel

# **Product Dimensions** (All dimensions are in millimeters unless otherwise indicated)

Length122CTC96Projection30.5Maximum Diameter11

Base 8