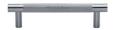

# **Partial Knurled Cabinet Pull Handle**

V4461 96-SC

Heritage Brass Cabinet Pull Partial Knurl Design 96mm CTC Satin Chrome finish

Material:Finish:Solid BrassSatin Chrome

## **Product Dimensions** (All dimensions are in millimeters unless otherwise indicated)

Length122CTC96Projection30.5Maximum Diameter11

Base 8