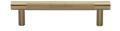

# **Partial Knurled Cabinet Pull Handle**

V4461 96-SB

Heritage Brass Cabinet Pull Partial Knurl Design 96mm CTC Satin Brass finish

Material:Finish:Solid BrassSatin Brass

# **Product Dimensions** (All dimensions are in millimeters unless otherwise indicated)

Length122CTC96Projection30.5Maximum Diameter11