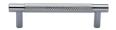

# **Partial Knurled Cabinet Pull Handle**

V4461 96-PC

Heritage Brass Cabinet Pull Partial Knurl Design 96mm CTC Polished Chrome finish

Material:Finish:Solid BrassPolished Chrome

# **Product Dimensions** (All dimensions are in millimeters unless otherwise indicated)

Length122CTC96Projection30.5Maximum Diameter11