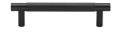

## **Partial Knurled Cabinet Pull Handle**

V4461 96-MB

Heritage Brass Cabinet Pull Partial Knurl Design 96mm CTC Matt Bronze finish

Material:Finish:Solid BrassMatt Bronze

### **Product Dimensions** (All dimensions are in millimeters unless otherwise indicated)

Length122CTC96Projection30.5Maximum Diameter11