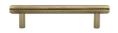

# **Knurled Cabinet Pull Handle**

V4458 96-PB

Heritage Brass Cabinet Pull Complete Knurl Design 96mm CTC Polished Brass finish

Material:Finish:Solid BrassPolished Brass

## **Product Dimensions** (All dimensions are in millimeters unless otherwise indicated)

Length128CTC96Projection30.5Maximum Diameter11

Base 8