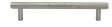

# **Knurled Cabinet Pull Handle**

V4458 128-SN

Heritage Brass Cabinet Pull Complete Knurl Design 128mm CTC Satin Nickel finish

Material: Finish: Solid Brass Satin Nickel

# Product Dimensions (All dimensions are in millimeters unless otherwise indicated)

Length 160 CTC 128 Projection 30.5 Maximum Diameter 11

Base 8