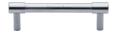

# **Phoenix Cabinet Pull Handle**

Heritage Brass Cabinet Pull Phoenix Design 96mm CTC Satin Chrome finish

Material:Finish:Solid BrassSatin Chrome

# **Product Dimensions** (All dimensions are in millimeters unless otherwise indicated)

Length115CTC96Projection32.5Maximum Diameter11