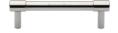

# **Phoenix Cabinet Pull Handle**

V4434 96-PNF

Heritage Brass Cabinet Pull Phoenix Design 96mm CTC Polished Nickel finish

Material: Finish:

Solid Brass Polished Nickel Finish

## **Available Finishes**

160 mm

Polished Nickel Finish

## **Available Sizes**

96 mm 128 mm