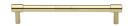

# **Phoenix Cabinet Pull Handle**

V4434 160-PB

Heritage Brass Cabinet Pull Phoenix Design 160mm CTC Polished Brass finish

Material:Finish:Solid BrassPolished Brass

#### **Polished Brass**

Warm, mellow with a sense of heritage and comfort this highly polished finish is opulent without being flamboyant. Polished Brass coordinates perfectly with traditional décor.