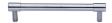

## **Phoenix Cabinet Pull Handle**

V4434 128-SC

Heritage Brass Cabinet Pull Phoenix Design 128mm CTC Sain Chrome finish

Material:Finish:Solid BrassSatin Chrome

## **Product Dimensions** (All dimensions are in millimeters unless otherwise indicated)

Length147CTC128Projection32.5Maximum Diameter11