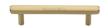

# **Hexagon Profile Cabinet Pull Handle**

V4422 96-SB

Heritage Brass Cabinet Pull Hexagon Design 96mm CTC Satin Brass finish

Material:Finish:Solid BrassSatin Brass

#### **Available Finishes**

Finish

**Available Sizes** 

96 mm 128 mm

160 mm

**Product Dimensions** (All dimensions are in millimeters unless otherwise indicated)

Length128CTC96Projection34Maximum Diameter12.5