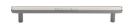

# **Hexagon Profile Cabinet Pull Handle**

V4422 160-SN

Heritage Brass Cabinet Pull Hexagon Design 160mm CTC Satin Nickel finish

Material:Finish:Solid BrassSatin Nickel

## **Product Dimensions** (All dimensions are in millimeters unless otherwise indicated)

Length192CTC160Projection34Maximum Diameter12.5

Base 8