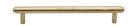

# **Step Cabinet Pull Handle**

V4410 160-SB

Heritage Brass Cabinet Pull Stepped Design 160mm CTC Satin Brass finish

Material:Finish:Solid BrassSatin Brass

### **Available Finishes**

Available Sizes

96 mm

128 mm

160 mm

**Product Dimensions** (All dimensions are in millimeters unless otherwise indicated)

Length192CTC160Projection30.5Maximum Diameter11

Base 8