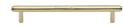

# **Step Cabinet Pull Handle**

V4410 160-PB

Heritage Brass Cabinet Pull Stepped Design 160mm CTC Polished Brass finish

Material:Finish:Solid BrassPolished Brass

# **Product Dimensions** (All dimensions are in millimeters unless otherwise indicated)

Length192CTC160Projection30.5Maximum Diameter11

Base 8