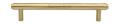

# **Step Cabinet Pull Handle**

V4410 128-SB

Heritage Brass Cabinet Pull Stepped Design 128mm CTC Satin Brass finish

Material:Finish:Solid BrassSatin Brass

#### **Available Finishes**

Available Sizes

96 mm

128 mm

160 mm

**Product Dimensions** (All dimensions are in millimeters unless otherwise indicated)

Length160CTC128Projection30.5Maximum Diameter11

Base 8