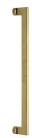

# **Apollo Door Pull Handle**

V4150 460-PB

Heritage Brass Door Pull Handle Apollo Design 460mm Polished Brass Finish

Material: Finish: Solid Brass Polished Brass

#### **Product Dimensions** (All dimensions are in millimeters unless otherwise indicated)

Length 460 Width 13 СТС 432 Projection 58

28 Base