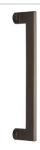

## **Apollo Door Pull Handle**

V4150 307-MB

Heritage Brass Door Pull Handle Apollo Design 307mm Matt Bronze Finish

Material: Finish: Solid Brass Matt Bronze

#### **Product Dimensions** (All dimensions are in millimeters unless otherwise indicated)

Length 307 Width 13 СТС 279 Projection 58 Base 28