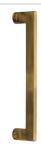

# **Apollo Door Pull Handle**

V4150 307-AT

Heritage Brass Door Pull Handle Apollo Design 307mm Antique Brass Finish

Material:Finish:Solid BrassAntique Brass

#### **Antique Brass**

With russet hues and a brass undertone, this variation on brass retains a warm and mellow character but adds age and maturity by highlighting the variance of shades making each piece both alluring and unique.