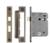

# Indicator Bathroom Turn & Release - V4048

V4048-AT

Heritage Brass Indicator Turn & Release for Bathroom Doors Antique finish

Material: Finish: Solid Brass **Antique Brass** 

**Product Dimensions** (All dimensions are in millimeters unless otherwise indicated)

**Backplate** 53