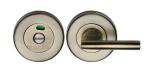

# Indicator Bathroom Turn & Release - V4048

V4048-AT

Heritage Brass Indicator Turn & Release for Bathroom Doors Antique finish

Material: Finish: Solid Brass **Antique Brass** 