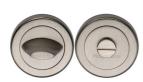

# Round Bathroom Turn & Release - V4043

### V4043-SN

Heritage Brass Thumbturn & Emergency Release for Bathroom & Bedroom Doors Satin Nickel finish

Material: Finish:
Solid Brass Satin Nickel

• Thumbturn and Emergency Release

#### **Box Contains**

• 1 x spindle