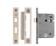

#### **Useful Information**

- This Thumbturn and Release is used to operate a Bathroom Lock
- Thumbturn & Release is used with a Lever on Round Rose and a Bathroom Lock for rooms which require Privacy
- Suitable Bathroom Lock YKBL2N-SN&SC or YKBL3N-SN&SC

## With this product you will also need

All fixing screws and fasteners

Bathroom Locks YKBL2N-SN&SC Bathroom Locks YKBL3N-SN&SC

+44 (0)1384 247805

www.doorhardware.co.uk

info@doorhardware.co.uk