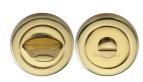

# Round Bathroom Turn & Release - V4043

## V4043-PB

Heritage Brass Thumbturn & Emergency Release for Bathroom & Bedroom Doors Polished Brass finish

Material: Finish:
Solid Brass Polished Brass