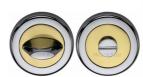

# **Round Bathroom Turn & Release - V4043**

## V4043-CB

Heritage Brass Thumbturn & Emergency Release for Bathroom & Bedroom Doors Chrome & Brass finish

Material: Finish:

Solid Brass Polished Chrome/Brass