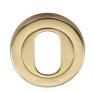

# **Oval Profile Cylinder Escutcheon Round - V4010**

## V4010-PB

Heritage Brass Oval Profile Cylinder Escutcheon Polished Brass finish

Material:Finish:Solid BrassPolished Brass

#### **Available Finishes**

**Product Dimensions** (All dimensions are in millimeters unless otherwise indicated)

Maximum Diameter 53