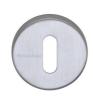

# **Standard Key Escutcheon Round - V4007**

V4007-SC

Heritage Brass Key Escutcheon Satin Chrome finish

Material:Finish:Solid BrassSatin Chrome

#### **Satin Chrome**

The brush marks of satin chrome will appeal to those who favour an industrial yet contemporary chrome finish. Satin Chrome Finish is also less prone to finger marks than polished chrome.