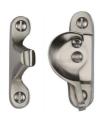

# **Fitch Pattern Sash Fastener Lockable**

V2060L-SN

Heritage Brass Fitch Pattern Sash Fastener Lockable Satin Nickel Finish

Material:Finish:Solid BrassSatin Nickel

### **Useful Information**

- This product is used on Sash Windows to provide a traditional decorative appearance and keep the windows shut
- This product is not a Security Lock