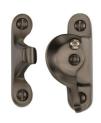

# **Fitch Pattern Sash Fastener Lockable**

V2060L-MB

Heritage Brass Fitch Pattern Sash Fastener Lockable Matt Bronze Finish

Material: Finish: Solid Brass Matt Bronze