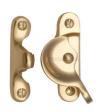

# **Fitch Pattern Sash Fastener**

V2060-PB

Heritage Brass Fitch Pattern Sash Fastener Polished Brass finish

Material: Finish: Solid Brass Polished Brass