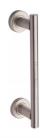

# **Classic Door Pull Handle**

V2057 280-SN

Heritage Brass Classic Door Pull Handle 280mm Satin Nickel finish

Material: Finish: Satin Nickel Solid Brass