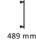

# **Available Sizes**

### **Product Dimensions** (All dimensions are in millimeters unless otherwise indicated)

Length 280 Width 19 СТС 223 Projection 78 Base 53

**About the Finish** 