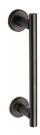

# **Classic Door Pull Handle**

V2057 280-MB

Heritage Brass Classic Door Pull Handle 280mm Matt Bronze finish

Material: Finish: Solid Brass Matt Bronze

### **Product Dimensions** (All dimensions are in millimeters unless otherwise indicated)

Length 280 Width 19 СТС 223 Projection 78 Base 53

**About the Finish** 

# **Matt Bronze**

An aged finish on brass creating a vintage appearance, yet one that also looks outstanding in contemporary schemes. Over a period of time the bronze colour will lighten along any edges and surfaces that are frequently touched and create a naturally aged appearance highlighting frequently touched areas and exposing the brass below.