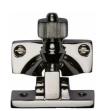

# **Brighton Sash Fastener**

V2055-PNF

Heritage Brass Brighton Sash Fastener Polished Nickel finish

Material: Finish:

Solid Brass Polished Nickel Finish

# **Available Finishes**

Polished Nickel Finish

 $\label{product Dimensions} \textbf{Product Dimensions} \ \ \textbf{(All dimensions are in millimeters unless otherwise indicated)}$ 

Length 58 Width 23