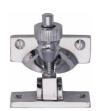

# **Brighton Sash Fastener**

V2055-PC

Heritage Brass Brighton Sash Fastener Polished Chrome finish

Material: Finish:

Solid Brass Polished Chrome