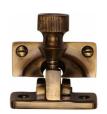

# **Brighton Sash Fastener**

V2055-AT

Heritage Brass Brighton Sash Fastener Antique finish

Material:Finish:Solid BrassAntique Brass

#### **Useful Information**

- This product is used on Sash Windows to provide a traditional decorative appearance and keep the windows shut
- This product is not a Security Lock