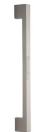

# **Urban Door Pull Handle**

V1390 457-SN

Heritage Brass Door Pull Handle Urban Design 457mm Satin Nickel Finish

Material: Finish: Solid Brass Satin Nickel

### **Product Dimensions** (All dimensions are in millimeters unless otherwise indicated)

Length 457 Width 25 СТС 432 Projection 53 50

Base