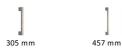

#### **Available Sizes**

### **Product Dimensions** (All dimensions are in millimeters unless otherwise indicated)

Length 457 Width 25 СТС 432 Projection 53 50

Base