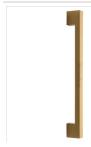

# **Urban Door Pull Handle**

V1390 457-SB

Heritage Brass Door Pull Handle Urban Design 457mm Satin Brass Finish

Material:Finish:Solid BrassSatin Brass

#### **Product Dimensions** (All dimensions are in millimeters unless otherwise indicated)

 Length
 457
 Width
 25
 CTC
 432
 Projection
 53

Base 50