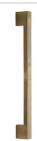

# **Urban Door Pull Handle**

V1390 457-AT

Heritage Brass Door Pull Handle Urban Design 457mm Antique Brass Finish

Material:Finish:Solid BrassAntique Brass

#### **Product Dimensions** (All dimensions are in millimeters unless otherwise indicated)

**Length** 457 **Width** 25 **CTC** 432 **Projection** 53

Base 50