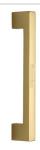

## **Urban Door Pull Handle**

V1390 305-PB

Heritage Brass Door Pull Handle Urban Design 305mm Polished Brass Finish

Material: Finish: Solid Brass Polished Brass

#### **Polished Brass**

Warm, mellow with a sense of heritage and comfort this highly polished finish is opulent without being flamboyant. Polished Brass coordinates perfectly with traditional décor.