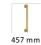

#### **Available Sizes**

#### **Product Dimensions** (All dimensions are in millimeters unless otherwise indicated)

Length 305 Width 25 СТС 279 Projection 53

40 Base