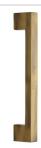

# **Urban Door Pull Handle**

V1390 305-AT

Heritage Brass Door Pull Handle Urban Design 305mm Antique Finish

Material: Finish: Solid Brass Antique Brass

### **Product Dimensions** (All dimensions are in millimeters unless otherwise indicated)

Length 305 Width 25 СТС 279 Projection 53

40 Base

#### **Antique Brass**

With russet hues and a brass undertone, this variation on brass retains a warm and mellow character but adds age and maturity by highlighting the variance of shades making each piece both alluring and unique.