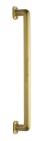

# **Traditional Large Pull Handle**

V1376 482-SB

Heritage Brass Door Pull Handle Traditional Design 482mm Satin Brass Finish

Material:Finish:Solid BrassSatin Brass

#### **Product Dimensions** (All dimensions are in millimeters unless otherwise indicated)

Length482CTC432Projection63Maximum Diameter25

Base 50