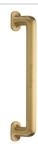

# **Traditional Large Pull Handle**

V1376 330-SB

Heritage Brass Door Pull Handle Traditional Design 330mm Satin Brass Finish

Material: Finish: Solid Brass Satin Brass