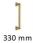

### **Available Sizes**

#### **Product Dimensions** (All dimensions are in millimeters unless otherwise indicated)

Length 330 Width 25 СТС 279 Projection 63

50 Base