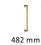

### **Available Sizes**

#### **Product Dimensions** (All dimensions are in millimeters unless otherwise indicated)

Length 330 Width 25 СТС 279 Projection 63

50 Base