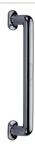

# **Traditional Large Pull Handle**

V1376 330-PC

Heritage Brass Door Pull Handle Traditional Design 330mm Polished Chrome Finish

Material: Finish: Solid Brass Polished Chrome

#### **Product Dimensions** (All dimensions are in millimeters unless otherwise indicated)

Length 330 Width 25 СТС 279 Projection 63

50 Base