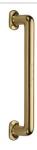

# **Traditional Large Pull Handle**

V1376 330-PB

Heritage Brass Door Pull Handle Traditional Design 330mm Polished Brass Finish

Material:Finish:Solid BrassPolished Brass

#### **Product Dimensions** (All dimensions are in millimeters unless otherwise indicated)

**Length** 330 **Width** 25 **CTC** 279 **Projection** 63

**Base** 50