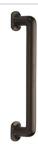

# **Traditional Large Pull Handle**

V1376 330-MB

Heritage Brass Door Pull Handle Traditional Design 330mm Matt Bronze Finish

Material:Finish:Solid BrassMatt Bronze

#### Matt Bronze

An aged finish on brass creating a vintage appearance, yet one that also looks outstanding in contemporary schemes. Over a period of time the bronze colour will lighten along any edges and surfaces that are frequently touched and create a naturally aged appearance highlighting frequently touched areas and exposing the brass below.