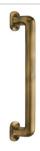

# **Traditional Large Pull Handle**

V1376 330-AT

Heritage Brass Door Pull Handle Traditional Design 330mm Satin Brass Finish

Material: Finish: Solid Brass Antique Brass