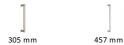

### **Available Sizes**

### **Product Dimensions** (All dimensions are in millimeters unless otherwise indicated)

 Length
 457
 Width
 31
 CTC
 432
 Projection
 50

Base 23