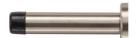

## **Cylindrical Wall Mounted Door Stop with Rose**

V1192 76-SN

Heritage Brass Projection Door Stop 3" Satin Nickel finish

Material:Finish:Solid BrassSatin Nickel