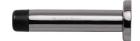

# **Cylindrical Wall Mounted Door Stop with Rose**

V1192 76-PC

Heritage Brass Projection Door Stop 3" Polished Chrome finish

Material: Finish:
Solid Brass Polished Chrome

### **Available Sizes**

64 mm

76 mm

### **Product Dimensions** (All dimensions are in millimeters unless otherwise indicated)

Projection (including 87 buffer)