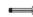

# **Cylindrical Wall Mounted Door Stop with Rose**

V1192 64-SC

Heritage Brass Projection Door Stop 2 1/2" Satin Chrome finish

Material:Finish:Solid BrassSatin Chrome

### **Available Sizes**

64 mm

76 mm

**Product Dimensions** (All dimensions are in millimeters unless otherwise indicated)

Projection (including 76 buffer)