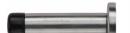

# **Cylindrical Wall Mounted Door Stop with Rose**

V1192 64-SC

Heritage Brass Projection Door Stop 2 1/2" Satin Chrome finish

Material:Finish:Solid BrassSatin Chrome

### **Available Sizes**

64 mm

76 mm

**Product Dimensions** (All dimensions are in millimeters unless otherwise indicated)

Projection (including 76 buffer)