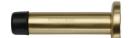

# **Cylindrical Wall Mounted Door Stop with Rose**

V1192 64-SB

Heritage Brass Projection Door Stop 2 1/2" Satin Brass finish

Material:Finish:Solid BrassSatin Brass